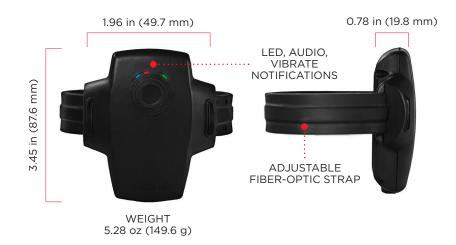

## TRACKING DEVICE

- Two tracking modes in the same device: continuous RF monitoring indoors and GPS tracking outdoors
- Supports the simultaneous reception of signals from the GLONASS and GPS
- Cellular triangulation utilized automatically when GPS is unavailable
- Memory storage of approximately 30 days at one-minute tracking
- Adjustable, tamper-resistant, fiber optic strap with state-of-the-art tamper detection technology
- · Case tamper technology
- · Fast and easy installation
- Rechargeable battery that lasts up to 72 hours in RF mode and 40-55 hours when used for GPS tracking
- · Waterproof (IP68 Certified) to 40 ft.
- · Can be paired with up to 5 beacons
- Complies or exceeds global Government requirement specs for EM equipment