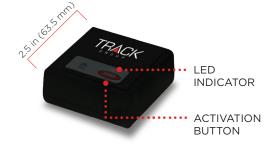

## RF BEACON

- 3.2 oz and 2.5" x 2.5" x 1.0" in size (100gm and 6.35 x 6.35 x 2.54cm).
- · Continuous RF monitoring
- Motion detection
- Three (3) year battery operation life
- Low battery alarm
- · No phone or external power required
- Can be paired with an infinite number of Shadow™ devices